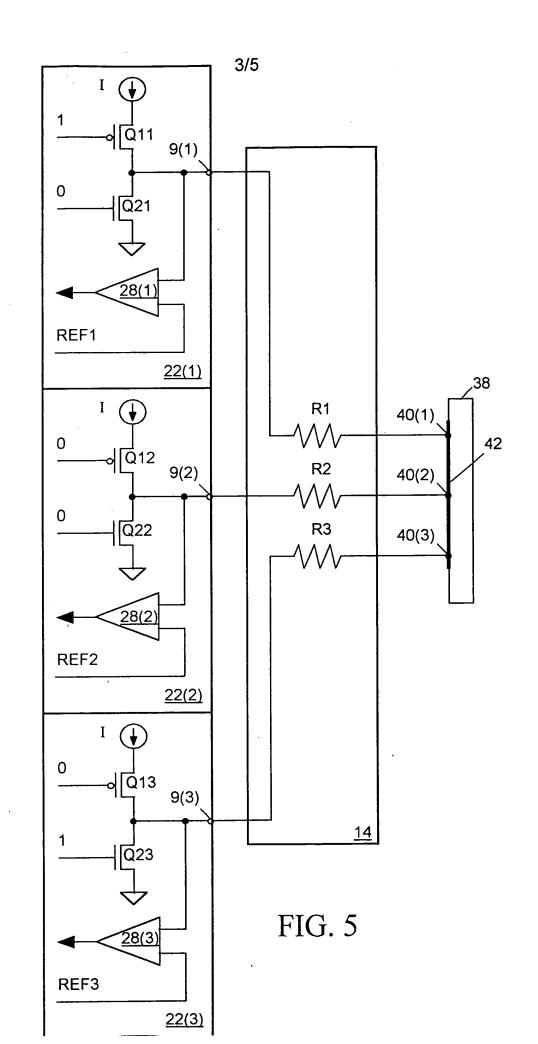

This Page Is Inserted by IFW Operations and is not a part of the Official Record

## **BEST AVAILABLE IMAGES**

Defective images within this document are accurate representations of the original documents submitted by the applicant.

Defects in the images may include (but are not limited to):

- BLACK BORDERS
- TEXT CUT OFF AT TOP, BOTTOM OR SIDES
  - FADED TEXT
  - ILLEGIBLE TEXT
  - SKEWED/SLANTED IMAGES
  - COLORED PHOTOS
  - BLACK OR VERY BLACK AND WHITE DARK PHOTOS
  - GRAY SCALE DOCUMENTS

## **IMAGES ARE BEST AVAILABLE COPY.**

## As rescanning documents *will not* correct images, please do not report the images to the Image Problem Mailbox.







FIG. 3

.



2/5







 $\mathcal{F} \times \mathcal{F}$ 



`.

÷-